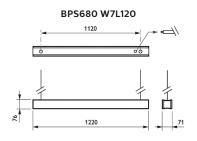

| Product ID     | L (mm) | W (mm) | H (mm) |
|----------------|--------|--------|--------|
| BCS680 W7L120  | 1220   | 71     | 88     |
| BPS680 W7L120  | 1220   | 71     | 76     |
| BCS680 W17L122 | 1220   | 167    | 88     |
| BPS680 W17L122 | 1220   | 167    | 76     |

Dimensions in mm (Nominal)

| BCS680 W7L120 |      |  |  |  |
|---------------|------|--|--|--|
|               | 1000 |  |  |  |
|               | 0 0  |  |  |  |
| <b>*</b>      | 1220 |  |  |  |
|               |      |  |  |  |