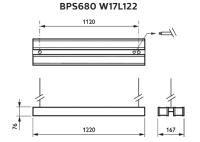

| Product ID     | L (mm) | W (mm) | H (mm) |
|----------------|--------|--------|--------|
| BCS680 W7L120  | 1220   | 71     | 88     |
| BPS680 W7L120  | 1220   | 71     | 76     |
| BCS680 W17L122 | 1220   | 167    | 88     |
| BPS680 W17L122 | 1220   | 167    | 76     |

Dimensions in mm (Nominal)

| BCS680 W7L120 |      |  |  |  |
|---------------|------|--|--|--|
|               | 1000 |  |  |  |
|               | 0 0  |  |  |  |
| <b>*</b>      | 1220 |  |  |  |
|               |      |  |  |  |