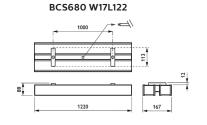

| Product ID     | L (mm) | W (mm) | H (mm) |
|----------------|--------|--------|--------|
| BCS680 W7L120  | 1220   | 71     | 88     |
| BPS680 W7L120  | 1220   | 71     | 76     |
| BCS680 W17L122 | 1220   | 167    | 88     |
| BPS680 W17L122 | 1220   | 167    | 76     |

Dimensions in mm (Nominal)

| BCS680 W7L120 |      |  |  |  |
|---------------|------|--|--|--|
|               | 1000 |  |  |  |
|               | 0 0  |  |  |  |
| <b>*</b>      | 1220 |  |  |  |
|               |      |  |  |  |