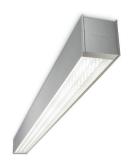

## Celino LED

Celino LED is a complete luminaire range that reflects the market trend towards miniaturisation and architectural integration, while delivering a significant advance in optical performance. Made of natural anodised aluminium, the housing of Celino LED is a mere 71mm wide and has die castaluminium end caps.

## Features and Benefits

- · Compliance with latest office lighting norm.
- Complete luminaire range that reflects the trend to miniaturisation and architectural integration.
- · Excellent optical performance: optical covers for optimum visual comfort and efficiency.
- · Inspiring: aesthetical and novel design with visually better ceiling integration.
- · Comfort: spacious and pleasant environment with comfortable lighting appearance.
- Efficient: high efficacy achieved with optics innovation.
- · Luminaries can be coupled together to provide a continuous line (use ZPS680 coupler).